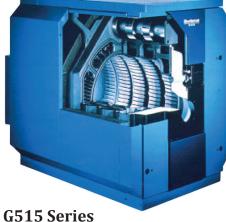

#### Thermostream Commercial Oil, Gas, Dual Fuel Boilers

**G615** Series 1,951,000 - 3,982,000 BTU/hr