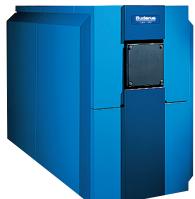

#### **Commercial Gas Condensing Boilers**

**SB** Series SB615: 484,000 - 2,104,000 BTU/hr SB735: 2,650,000 - 4,079,000 BTU/hr

**COMMERCIAL** 

**ONTARIO SALES REPRESENTATIVE FOR:** 

PRODUCTS

**GB142 – GB162 Wall Mounted Condensing Boilers and Cascade Components** 84,000 - 1,332,000 BTU/hr