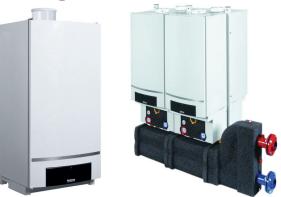

# **Residential Gas Boilers**

**GB142 Wall-Hung Condensing Boiler** 84,000 - 218,000 BTU/hr

**GB162 Wall Mounted Condensing Boiler** 290,000 - 333,000 BTU/hr

#### **Commercial Gas Condensing Boilers**

**SB** Series SB615: 484,000 - 2,104,000 BTU/hr SB735: 2,650,000 - 4,079,000 BTU/hr

**COMMERCIAL** 

**ONTARIO SALES REPRESENTATIVE FOR:** 

PRODUCTS

**GB142 – GB162 Wall Mounted Condensing Boilers and Cascade Components** 84,000 - 1,332,000 BTU/hr