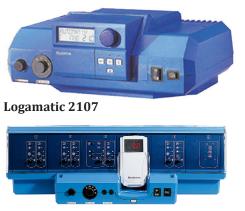

# **Control Systems**

Logamatic 4000 - Multiple Boilers

818,000 - 1,773,000 BTU/hr

G315 Series 350,000 - 768,000 BTU/hr