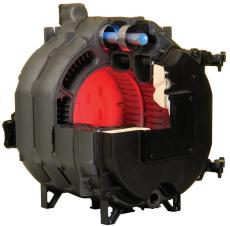

# **Control Systems**

Logamatic 4000 - Multiple Boilers

818,000 - 1,773,000 BTU/hr

G315 Series 350,000 - 768,000 BTU/hr