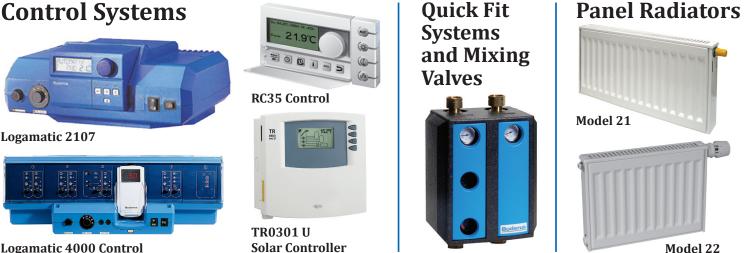

# **Control Systems**

Logamatic 4000 - Multiple Boilers

818,000 - 1,773,000 BTU/hr

G315 Series 350,000 - 768,000 BTU/hr