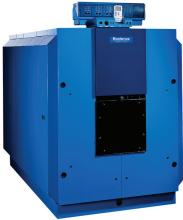

### **Residential Oil-Fired Boilers**

G115-215-315 **Oil-Fired Boilers** 85,000 - 768,000 BTU/hr

**Logamatic 4000 Control** 

**Condensing Oil Boiler** 75,000 - 121,000 BTU/hr

G124X - 234X - 334X **Gas-Fired Boiler** 74,000 - 542,000 BTU/hr